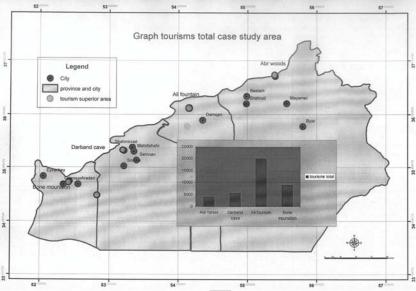

Regarding the number of visitors considering the cave yard's light limitation each week 350 tourists visit the cave.(Figure 1)

Abr woods Tourism superior area: From this area's tourism attractions we can mention Khazari breadleaved woods, variety of the area's Fon and Flor, fog formation over the woods by Khoshabad famous wind, summer wet climate and existence of fountains and beautiful views and medical herbs in area. Each year more than 3000 people of the neighbor area come to the Abr woods and spend their leisure times there, and also many group tours are available there by the governmental systems. (Figure 2)

lands. The Mansour stronghold, Gerd kooh stronghold, Pirkhoushtar fountain and Shahid Shahcheraghi dam in front of the Ali fountain pleasant dene are the area's tourism attractions, and also good climate, historical buildings and the abundance of the summer fruits are the other area's attractions. Every year over 20000 people visit this historical area at weekends and along the summer.(Figure 3)

Boneh Mountain tourism superior area: From this area's attractions we can mention Hableh Rood and children swimming in its edge, fishing and using the border basks and tree lands, mountain climbing and the beautiful views of water channel. The Garmsar city, 10 km from this area is without the fan places and at weekends over than 2500 people are visiting the area and have some fun there.(Figure4)(Semnan county's cultural legacy, 1387, ss 139-97-37-19).

Figure 6: Graph toursim total area