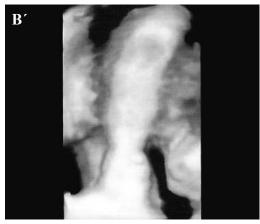

Comparative images of the septate uterus

Comparative images of the unicornuate uterus

A: Radiographic image (HSG) A': 3D ultrasound image in the coronal plane

B: Radiographic image (HSG)
B': 3D ultrasound image in the coronal plane