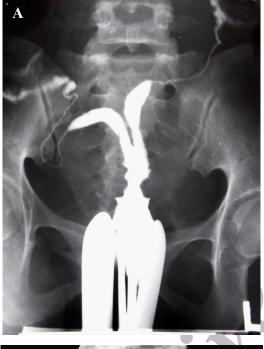

Comparative images of the septate uterus

Comparative images of the unicornuate uterus

A: Radiographic image (HSG) A': 3D ultrasound image in the coronal plane

B: Radiographic image (HSG)
B': 3D ultrasound image in the coronal plane