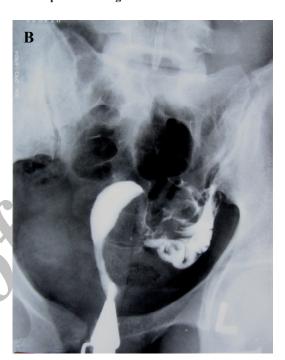

Comparative images of the septate uterus

Comparative images of the unicornuate uterus

A: Radiographic image (HSG) A': 3D ultrasound image in the coronal plane

B: Radiographic image (HSG)
B': 3D ultrasound image in the coronal plane