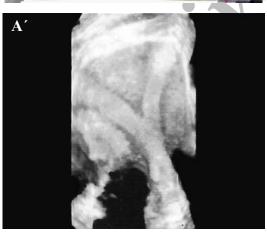

Comparative images of the septate uterus

Comparative images of the unicornuate uterus

A: Radiographic image (HSG) A': 3D ultrasound image in the coronal plane

B: Radiographic image (HSG)
B': 3D ultrasound image in the coronal plane